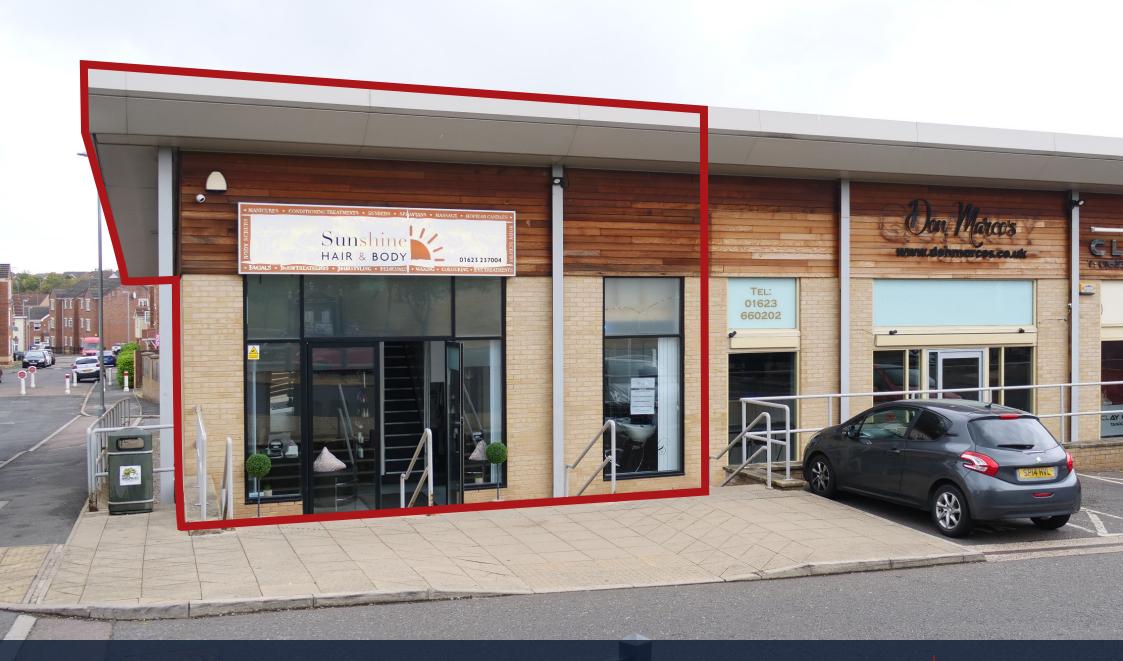

IVI UNIT 1

1 - 5 Madeline Court Mansfield Nottinghamshire, NG18 4XW Local Occupiers Include

## MADELINE COURT

**UNIT 1** 

#### **DESCRIPTION**

Local neighbourhood scheme with ample parking in an affluent suburb of Mansfield, Nottinghamshire.

Mansfield is located approximately 15 miles north of Nottingham and is the largest principal town in North Nottinghamshire with a population in the region of 100,000. Madeline Court is located 1 mile south east of Mansfield town centre and is located off the main Berry Hill Lane, which is Mansfield's premier residential suburb. The property sits at the entrance to Quarry Bank, which is a large, modern housing estate comprising over 900 homes. Madeline Court is the only retail provision within the estate.

#### **UNIT SIZE**

Total Area: 990 sq.ft (92 sq.m)