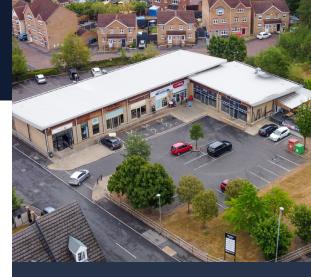

#### **DESCRIPTION**

Local neighbourhood scheme with ample parking in an affluent suburb of Mansfield, Nottinghamshire.

Mansfield is located approximately 15 miles north of Nottingham and is the largest principal town in North Nottinghamshire with a population in the region of 100,000. Madeline Court is located 1 mile south east of Mansfield town centre and is located off the main Berry Hill Lane, which is Mansfield's premier residential suburb. The property sits at the entrance to Quarry Bank, which is a large, modern housing estate comprising over 900 homes. Madeline Court is the only retail provision within the estate.